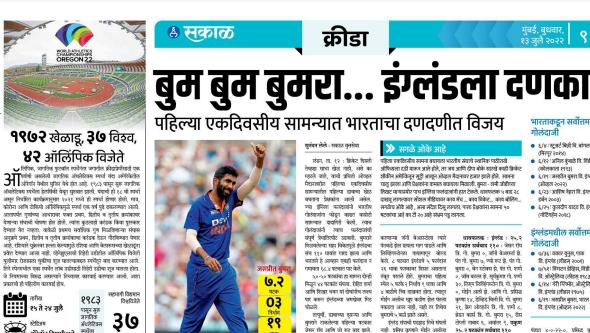

क्रीडा

लंडन, ता. १२ : क्रिकेट दिसतो

००. तत्पूर्वी, डावाच्या दुसऱ्या आणि

समोरून शमीने बेन स्टोक्सला पहिल्या चेंडूवर बाद केले, तेव्हा रिषभ पंतने

ातन झेल पकडला

እ सगळे ओके आहे

षटकांचा आहे का टी २० आहे संभ्रम पडू लागला.

करणाऱ्या जॅनी बेउसरटोल त्याने पंतबडे क्रेल घास्प्रज पापा पाडठे आणि शिर्लिंगरटोला यापपागमून बोल्ड केले. ८ प्रजजा इंस्ठेडने ५ फल्देवज २६ घावा कठकावर दिस्त अस्ताना तंखुप सारले केंग्रे, बुप्पाचा परिक स्रेलं ५ प्रकेंद ने प्रियंब ९ घावा आणि २ ब्यठेने बिंग दाखवल सेता. त्यान् प्रकेड आज्जा क्राल्न नहीं, नाही तर विषेच बुप्पाचे, २ ब्यजे हाले असते. हंग्लंड संपाची पडाइत विषे पंरस्ता जाणि प्रगते कुछाने सेत्रते आणि प्रगते कुछाने मेलेन अलेता जाणि प्रगते कुछाने मोहने असते. हालेड संपाची पडाइत विषे पंरस्ता जाणि प्रगते कुछाने मोहने असते. हालंड संपाची पडाइत विषे पंरस्ता जाणि प्रगते कुछाने मोहने असते. हर्गलंड संपाची पडाइत विषे पंरस्ता नाहित्र मांगों कडानु २ प्रलंडता बाद २.१ ० घावांत प्रसंकता.

११० धावांवर संपवला

15

करणाऱ्या जॅनी बेअरस्टोला त्याने

पहिला एकविवसीय सामना बघायला भारतीय संघाचे स्थानिक पाठीराखे

शौकीन अमेन्कितून सुट्टी आखून ओव्हल मैदानावर हजार झाले होते. सामना चालू झाला आणि प्रेक्षकांना कमाल बघायला मिळाली. बुमरा - शमी जोडीच्या

तिखट माऱ्यासमोर पाच इंग्लिश फलंदाजांनी हात टेकले. धावफलक ५ बाद २८ दाखवू लागल्यावर सोशल मीडियावर काय मेंच ... काय विकेट... काय बॉलिंग..

सगळेच ओवे आहे , असा संदेश दिस् लागला. फक्त प्रेक्षकांना सामना ५०

ञ्सला दडी मारून आले होते, तर जय आणि दीपा बोके सारखे काही क्रिकेट

### भारताकडून सर्वोत्तम गोलंदाजी

मुंबई, बुधवार, १३ जुलै २०२२

9

- ६/४ः स्ट्रअर्ट बिन्नी वि. बांगलादेश
- (मिरपूर २०१४) ६/१२ : अनिल कुंबळे वि. विंडीज
- (कोलकाता १९९३) • ६/१९ : जसप्रीत बुमरा वि. इंग्लंड
- (ओव्हल २०२२) • ६/२३ : आशिष नेहरा वि. इंग्लंड
- दर्बन २००३) ६/२५: कुलदीप यादव वि. इंग्लंड (नॉटिंगहॅम २०१८)

## इंग्लंडमधील सर्वोत्तम गोलंदाजी

- (४)३६ : वकार युनुस, पाक वि. इंग्लंड (लीडस् २००१)
  (४)५१ : विंग्स्टन डेक्सि, विंडीज वि. ऑस्ट्रेलिया (लीडस् १९८३)
  (४)१४ : गॅरी ग्लिमोर, ऑस्ट्रेलिया वि. वॉन्ट्रेजिया प्रीलमोर, ऑस्ट्रेलिया
- वि. इंग्लंड (लीडस १९७५) • ६/१९ ः जसप्रीत बुमरा, भारत
- धावपसलका : इंग्लंड : २५.२ घटकांत सर्ववाद ११० : जेसन रॉय ति .गे. वुपा 0, जॉन वेअसर्टी है. पंत गो. वुपा 0, जॉन वेल्डसर है. पंत गो. वुपा 0, जॉन वटलड से प्र्र्युकारा गो. रागी 9, जॉम वटलड से प्र्युकारा गो. रागी 9, जियम लिस्टिंगल्टोन ति .गो. वुपा 9, गोईन अली है. आगी गो. प्रसिद्ध कुला १३, डॉक्ट कि .गी. रागी ८, बेडन कर्स ति .ग. बुपा थ, प्रां वि. इंग्लंड (ओव्हल २०२२)
- ब्रेडन कार्स त्रि. गो. बुमरा १५, रीस टोप्ली नाबाद ६, अवांतर ९, एकूण २५.२ षटकांत सर्वबाद ११० पंड्या ४-०-२२-०, प्रसिद्ध कृष्णा ५-०-२६-१, चहल २-०-१०-० भारत : १८.४ षटकांत बाद क्रम : १-६, २-६, ३-७, ४-१७, ५-२६, ६-५३, ७-५९, ८-६८,

५-०-२६-२, ७६७ २-०-२०-० भारतः १८.४ घटकांत बिनबाद ११४ (रोहित शर्मा नाबाद चटकार

- ३.१७, ५१-१९, ६.५२, ७.५९, ८.१८, ९-१०३, १०-११० गोलंदाजी : शमी ७-०-३१-३, जसप्रीत बुमरा ७.२-३-१९-६, हार्दिक ७६-५८ चेंडू, ७ चौकार, ५ षटक शिखर धवन नाबाद ३१- ५४ चेंडू).
- आयपीएलमध्ये विश्रांती घेता का ?