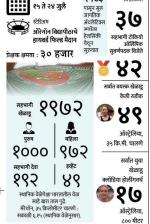

### भारताकडून सर्वोत्तम गोलंदाजी

मुंबई, बुधवार, १३ जुलै २०२२

9

- ६/४ः स्ट्रअर्ट बिन्नी वि. बांगलादेश
- (मिरपूर २०१४) ६/१२ : अनिल कुंबळे वि. विंडीज
- (कोलकाता १९९३) • ६/१९ : जसप्रीत बुमरा वि. इंग्लंड
- (ओव्हल २०२२) • ६/२३ : आशिष नेहरा वि. इंग्लंड
- दर्बन २००३) ६/२५: कुलदीप यादव वि. इंग्लंड (नॉटिंगहॅम २०१८)

## इंग्लंडमधील सर्वोत्तम गोलंदाजी

- (४)३६ : वकार युनुस, पाक वि. इंग्लंड (लीडस् २००१)
  (४)५१ : विंग्स्टन डेक्सि, विंडीज वि. ऑस्ट्रेलिया (लीडस् १९८३)
  (४)१४ : गॅरी ग्लिमोर, ऑस्ट्रेलिया वि. वॉन्ट्रेजिया प्रीलमोर, ऑस्ट्रेलिया
- वि. इंग्लंड (लीडस १९७५) • ६/१९ ः जसप्रीत बुमरा, भारत
- धावपसलका : इंग्लंड : २५.२ घटकांत सर्ववाद ११० : जेसन रॉय ति .गे. वुपा 0, जॉन वेअसर्टी है. पंत गो. वुपा 0, जॉन वेल्डसर है. पंत गो. वुपा 0, जॉन वटलड से प्र्र्युकारा गो. रागी 9, जॉम वटलड से प्र्युकारा गो. रागी 9, जियम लिस्टिंगल्टोन ति .गो. वुपा 9, गोईन अली है. आगी गो. प्रसिद्ध कुला १३, डॉक्ट कि .गी. रागी ८, बेडन कर्स ति .ग. बुपा थ, प्रां वि. इंग्लंड (ओव्हल २०२२)
- ब्रेडन कार्स त्रि. गो. बुमरा १५, रीस टोप्ली नाबाद ६, अवांतर ९, एकूण २५.२ षटकांत सर्वबाद ११० पंड्या ४-०-२२-०, प्रसिद्ध कृष्णा ५-०-२६-१, चहल २-०-१०-० भारत : १८.४ षटकांत बाद क्रम : १-६, २-६, ३-७, ४-१७, ५-२६, ६-५३, ७-५९, ८-६८,

५-०-२६-२, ७६७ २-०-२०-० भारतः १८.४ घटकांत बिनबाद ११४ (रोहित शर्मा नाबाद चटकार

- ३.१७, ५१-१९, ६.५२, ७.५९, ८.१८, ९-१०३, १०-११० गोलंदाजी : शमी ७-०-३१-३, जसप्रीत बुमरा ७.२-३-१९-६, हार्दिक ७६-५८ चेंडू, ७ चौकार, ५ षटक शिखर धवन नाबाद ३१- ५४ चेंडू).
- आयपीएलमध्ये विश्रांती घेता का ?