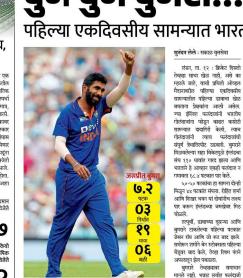

### भारताकडून सर्वोत्तम गोलंदाजी

मुंबई, बुधवार, १३ जुलै २०२२

9

- ६/४ः स्ट्रअर्ट बिन्नी वि. बांगलादेश
- (मिरपूर २०१४) ६/१२ : अनिल कुंबळे वि. विंडीज
- (कोलकाता १९९३) • ६/१९ : जसप्रीत बुमरा वि. इंग्लंड
- (ओव्हल २०२२) • ६/२३ : आशिष नेहरा वि. इंग्लंड
- दर्बन २००३) ६/२५: कुलदीप यादव वि. इंग्लंड (नॉटिंगहॅम २०१८)

## इंग्लंडमधील सर्वोत्तम गोलंदाजी

- (४)३६ : वकार युनुस, पाक वि. इंग्लंड (लीडस् २००१)
  (४)५१ : विंग्स्टन डेक्सि, विंडीज वि. ऑस्ट्रेलिया (लीडस् १९८३)
  (४)१४ : गॅरी ग्लिमोर, ऑस्ट्रेलिया वि. वॉन्ट्रेजिया प्रीलमोर, ऑस्ट्रेलिया
- वि. इंग्लंड (लीडस १९७५) • ६/१९ ः जसप्रीत बुमरा, भारत
- धावपसलका : इंग्लंड : २५.२ घटकांत सर्ववाद ११० : जेसन रॉय ति .गे. वुपा 0, जॉन वेअसर्टी है. पंत गो. वुपा 0, जॉन वेल्डसर है. पंत गो. वुपा 0, जॉन वटलड से प्र्र्युकारा गो. रागी 9, जॉम वटलड से प्र्युकारा गो. रागी 9, जियम लिस्टिंगल्टोन ति .गो. वुपा 9, गोईन अली है. आगी गो. प्रसिद्ध कुला १३, डॉक्ट कि .गी. रागी ८, बेडन कर्स ति .ग. बुपा थ, प्रां वि. इंग्लंड (ओव्हल २०२२)
- ब्रेडन कार्स त्रि. गो. बुमरा १५, रीस टोप्ली नाबाद ६, अवांतर ९, एकूण २५.२ षटकांत सर्वबाद ११० पंड्या ४-०-२२-०, प्रसिद्ध कृष्णा ५-०-२६-१, चहल २-०-१०-० भारत : १८.४ षटकांत बाद क्रम : १-६, २-६, ३-७, ४-१७, ५-२६, ६-५३, ७-५९, ८-६८,

५-०-२६-२, ७६७ २-०-२०-० भारतः १८.४ घटकांत बिनबाद ११४ (रोहित शर्मा नाबाद चटकार

- ३.१७, ५१-१९, ६.५२, ७.५९, ८.१८, ९-१०३, १०-११० गोलंदाजी : शमी ७-०-३१-३, जसप्रीत बुमरा ७.२-३-१९-६, हार्दिक ७६-५८ चेंडू, ७ चौकार, ५ षटक शिखर धवन नाबाद ३१- ५४ चेंडू).
- आयपीएलमध्ये विश्रांती घेता का ?